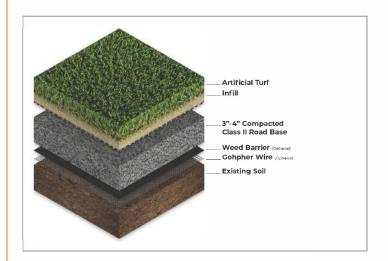

-----------------------------|
| Pile Height      | ~1.5"                         |
| Machine Gauge    | 3/8"                          |
| Roll Size        | 15' x 100'                    |
| Infill Amount    | ~1-2 lbs / SqFt               |
| Primary Backing  | Polyurethane                  |
| Product Weight   | ~66 oz                        |
| Pile Yarn Weight | ~39 oz                        |





## Recommended Uses

- Landscape
- Fringes
- Play Areas
- Pets

ERATH IS REVOLUTIONIZING ARTIFICIAL GRASS! THIS PRODUCT IS EXTRAORDINARILY LIGHTWEIGHT AND FEATURES RESILIENT OMEGA-SHAPED BLADES. ITS UNIQUE BLADE SHAPE MAKES IT PERFECT FOR HEAVY USE APPLICATIONS, LIKE PET TURF, WHILE ITS LOW PILE HEIGHT ADDS TO ITS RESILIENCY. ERATH'S YARN FEATURES A RICH PALETTE OF EMERALD AND LIME GREEN.