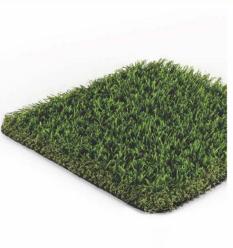

## **ERATH**

16-Year Product Warranty

| Yarn Type        | Polyethylene - $\Omega$ Blade |
|------------------|-------------------------------|
| Pile Height      | ~1.5"                         |
| Machine Gauge    | 3/8"                          |
| Roll Size        | 15' x 100'                    |
| Infill Amount    | ~1-2 lbs / SqFt               |
| Primary Backing  | Polyurethane                  |
| Product Weight   | ~66 oz                        |
| Pile Yarn Weight | ~39 oz                        |

## Recommended Uses

- Landscape
- Fringes
- Play Areas
- Pets

ERATH IS REVOLUTIONIZING ARTIFICIAL GRASS! THIS PRODUCT IS EXTRAORDINARILY LIGHTWEIGHT AND FEATURES RESILIENT OMEGA-SHAPED BLADES. ITS UNIQUE BLADE SHAPE MAKES IT PERFECT FOR HEAVY USE APPLICATIONS, LIKE PET TURF, WHILE ITS LOW PILE HEIGHT ADDS TO ITS RESILIENCY. ERATH'S YARN FEATURES A RICH PALETTE OF EMERALD AND LIME GREEN.